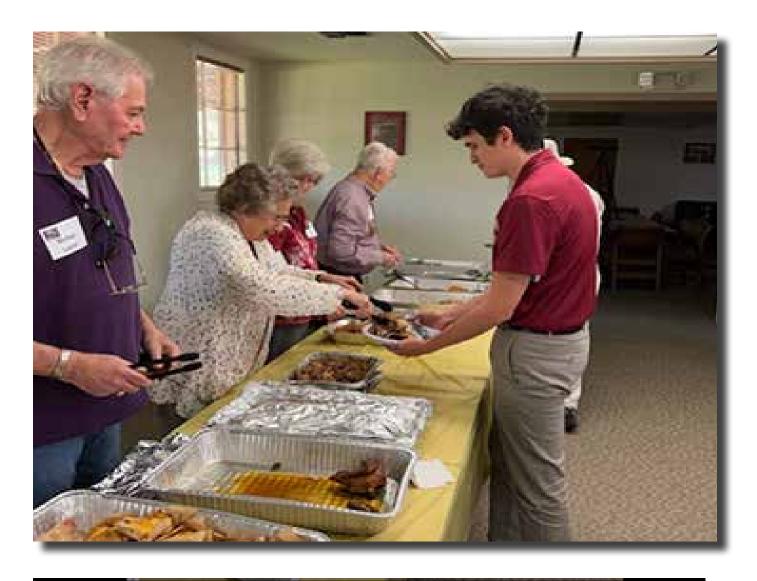

## Barbeque

Marshall and Susan Kapp

Esther and Tom Harrison welcoming George Dawson

Tom Hart, Natalie Griffiths, Christelle Bucog

Nancy Turner, Nick Mazza

Caitie Bente, Carly Robinson, Rebecca Curran

Genevieve Scott, Carolyn & Steve Shackelford, Marie Cowart, Betty Lou Joanos

Ivy Mitchell, Freddie Groomes-McLendon

Vivienne Asturizaga

Ike Eberstein, Carol Darling, Larry Gerber

Jim Joanos, Steve Shackelford

ARF members serving Sonny's BBQ - Mike Launer, Sherry Hart, Nancy Turner, Tom Hart

group

Craig Filar - Assoc. Dean Undergraduate Studies; Honors Program

group

Natalie Griffiths - Scholarship winner - Biology, pre-med

Christelle Bucog - Scholarship winner - Disciplinary Medicine

Caitlin Bente - Asst. Director FSU Fellows Program

Vivienne Asturizaga, Scholarship winner, graduate in Ethnomusicology

Marilyn Young - ARF President Elect

Carly Robinson - Assistant in Fellows Program

Kirby Kemper - ARF President

group