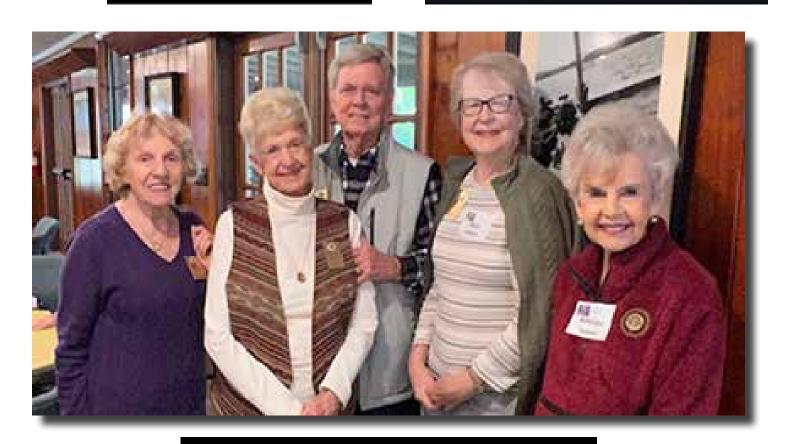

## Barbeque

Marshall and Susan Kapp

Esther and Tom Harrison welcoming George Dawson

Tom Hart, Natalie Griffiths, Christelle Bucog

Nancy Turner, Nick Mazza

Caitie Bente, Carly Robinson, Rebecca Curran

Genevieve Scott, Carolyn & Steve Shackelford, Marie Cowart, Betty Lou Joanos

Ivy Mitchell, Freddie Groomes-McLendon

Vivienne Asturizaga

Ike Eberstein, Carol Darling, Larry Gerber

Jim Joanos, Steve Shackelford

ARF members serving Sonny's BBQ - Mike Launer, Sherry Hart, Nancy Turner, Tom Hart

group

Craig Filar - Assoc. Dean Undergraduate Studies; Honors Program

group

Natalie Griffiths - Scholarship winner - Biology, pre-med

Christelle Bucog - Scholarship winner - Disciplinary Medicine

Caitlin Bente - Asst. Director FSU Fellows Program

Vivienne Asturizaga, Scholarship winner, graduate in Ethnomusicology

Marilyn Young - ARF President Elect

Carly Robinson - Assistant in Fellows Program

Kirby Kemper - ARF President

group