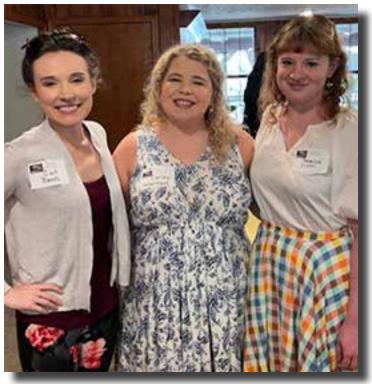

## Barbeque

Marshall and Susan Kapp

Esther and Tom Harrison welcoming George Dawson

Tom Hart, Natalie Griffiths, Christelle Bucog

Nancy Turner, Nick Mazza

Caitie Bente, Carly Robinson, Rebecca Curran

Genevieve Scott, Carolyn & Steve Shackelford, Marie Cowart, Betty Lou Joanos

Ivy Mitchell, Freddie Groomes-McLendon

Vivienne Asturizaga

Ike Eberstein, Carol Darling, Larry Gerber

Jim Joanos, Steve Shackelford

ARF members serving Sonny's BBQ - Mike Launer, Sherry Hart, Nancy Turner, Tom Hart

group

Craig Filar - Assoc. Dean Undergraduate Studies; Honors Program

group

Natalie Griffiths - Scholarship winner - Biology, pre-med

Christelle Bucog - Scholarship winner - Disciplinary Medicine

Caitlin Bente - Asst. Director FSU Fellows Program

Vivienne Asturizaga, Scholarship winner, graduate in Ethnomusicology

Marilyn Young - ARF President Elect

Carly Robinson - Assistant in Fellows Program

Kirby Kemper - ARF President

group