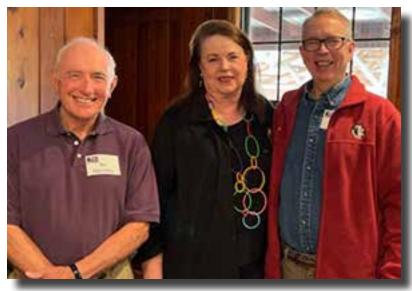

## Barbeque

Marshall and Susan Kapp

Esther and Tom Harrison welcoming George Dawson

Tom Hart, Natalie Griffiths, Christelle Bucog

Nancy Turner, Nick Mazza

Caitie Bente, Carly Robinson, Rebecca Curran

Genevieve Scott, Carolyn & Steve Shackelford, Marie Cowart, Betty Lou Joanos

Ivy Mitchell, Freddie Groomes-McLendon

Vivienne Asturizaga

Ike Eberstein, Carol Darling, Larry Gerber

Jim Joanos, Steve Shackelford

ARF members serving Sonny's BBQ - Mike Launer, Sherry Hart, Nancy Turner, Tom Hart

group

Craig Filar - Assoc. Dean Undergraduate Studies; Honors Program

group

Natalie Griffiths - Scholarship winner - Biology, pre-med

Christelle Bucog - Scholarship winner - Disciplinary Medicine

Caitlin Bente - Asst. Director FSU Fellows Program

Vivienne Asturizaga, Scholarship winner, graduate in Ethnomusicology

Marilyn Young - ARF President Elect

Carly Robinson - Assistant in Fellows Program

Kirby Kemper - ARF President

group