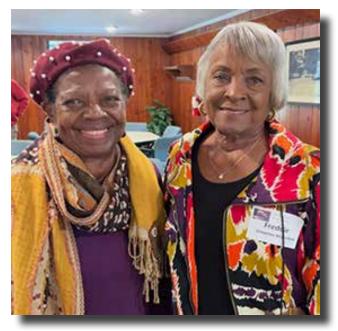

## Barbeque

Marshall and Susan Kapp

Esther and Tom Harrison welcoming George Dawson

Tom Hart, Natalie Griffiths, Christelle Bucog

Nancy Turner, Nick Mazza

Caitie Bente, Carly Robinson, Rebecca Curran

Genevieve Scott, Carolyn & Steve Shackelford, Marie Cowart, Betty Lou Joanos

Ivy Mitchell, Freddie Groomes-McLendon

Vivienne Asturizaga

Ike Eberstein, Carol Darling, Larry Gerber

Jim Joanos, Steve Shackelford

ARF members serving Sonny's BBQ - Mike Launer, Sherry Hart, Nancy Turner, Tom Hart

group

Craig Filar - Assoc. Dean Undergraduate Studies; Honors Program

group

Natalie Griffiths - Scholarship winner - Biology, pre-med

Christelle Bucog - Scholarship winner - Disciplinary Medicine

Caitlin Bente - Asst. Director FSU Fellows Program

Vivienne Asturizaga, Scholarship winner, graduate in Ethnomusicology

Marilyn Young - ARF President Elect

Carly Robinson - Assistant in Fellows Program

Kirby Kemper - ARF President

group